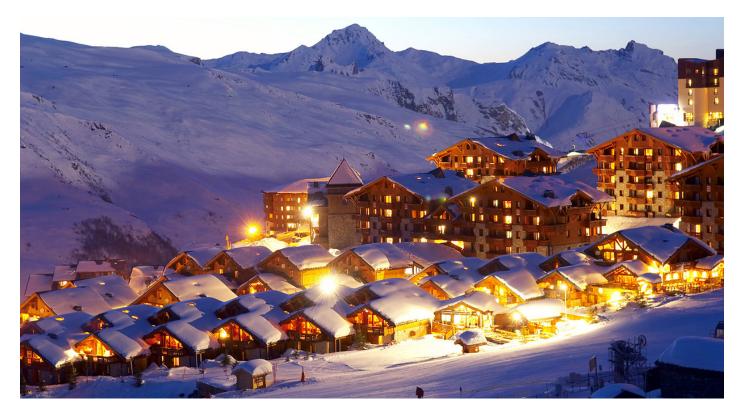

# Après Ski Activities in Les Bruyères

## **Eating Out**

Both Les Bruyères and Reberty 2000 have a selection of restaurants, just footsteps from the chalet you are staying in. Les Menuires is easily accessible by the free resort shuttle service where there is plenty of dining options to choose from, covering everything from a quick pizza to fine dining.

### Nightlife

Les Bruyères and Reberty 2000 have a few cosy, welcoming bars if you fancy heading out for an après ski drink or two by foot. Les Menuires has a much busier nightlife atmosphere where there are plenty of bars with live music, compared to the quieter hamlets of Les Bruyères and Reberty 2000.