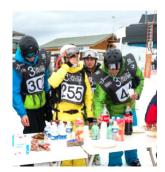

#### **Events**

Due to its popularity, Les Menuires always has something going on. There is a local market twice a week in La Croisette (Les Menuires centre) and a torchlit descent every Thursday in La Croisette and Les Bruyères. Seasonal annual events include Christmas in Resort, New Year's Eve celebrations and 3 Vallées Enduro.

Torchlit Descent

New Year's Eve

3 Vallées Enduro