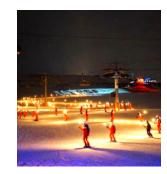

#### **Events**

Due to its popularity, Les Menuires always has something going on. There is a local market twice a week in La Croisette (Les Menuires centre) and a torchlit descent every Thursday in La Croisette and Les Bruyères. Seasonal annual events include Christmas in Resort, New Year's Eve celebrations and 3 Vallées Enduro.

Torchlit Descent

New Year's Eve

3 Vallées Enduro