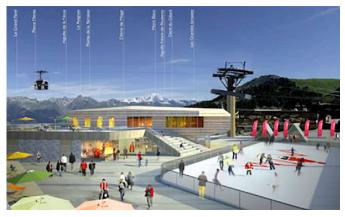

#### Leisure

La Plagne has a great reputation having a wide range of activities and children's snow zones on offer making it a firm family favourite. A popular activity in La Plagne is the international standard bobsleigh track which is open to the public and is a real experience. If you fancy a trip into the newly renovated village centre where there is a bowling alley, natural ice-skating rink, bars and mining exhibition room this is accessible by the free bus service. Other leisurely activities include the cinema, sports centre, toboganning, snowshoeing, snowmobiling, paragliding and even a ski taxi up the mountain if you are unable to ski. If you are looking for something a little more relaxing, why not take a trip to the new Deep Nature Spa and Swimming Pool in Belle Plagne

La Plagne Village Square

La Grande Odyssée Savoie